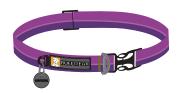

# Hoopie<sup>™</sup> Collar

an everyday collar with an easy-to-use side release buckle

# **KEY FEATURES**

- A Ruffwear-designed Tubelok™ webbing
- B Silicone tag silencer
- C Easily add or remove tags with Quick Ring™
- Separate ID attachment point
- Single-piece, anodized aluminum V-ring provides a secure leash attachment point
- F Easy-to-use side release buckle