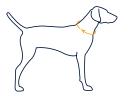

#### **AROUND DOG'S NECK**

Measure around neck where collar would comfortably lay

| N | IECK:  | <b>11-14 in</b> (28-36 cm) | <b>14-20 in</b> (36-51 cm) | <b>20-26 in</b><br>(51-66 cm) |
|---|--------|----------------------------|----------------------------|-------------------------------|
| V | VIDTH: | 3/4 in<br>(20 mm)          | 1 in<br>(25 mm)            | 1 in<br>(25 mm)               |